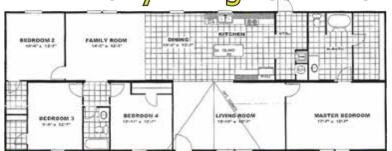

# Unbelievable! \$59,995\*

4 bedroom, 2 bath, kitchen appliances, living room, den, piers, delivery, set-up, central heat and air

\* Price does not include tax, title, or site prep.

THIRD PARTY FINANCING AVAILABLE