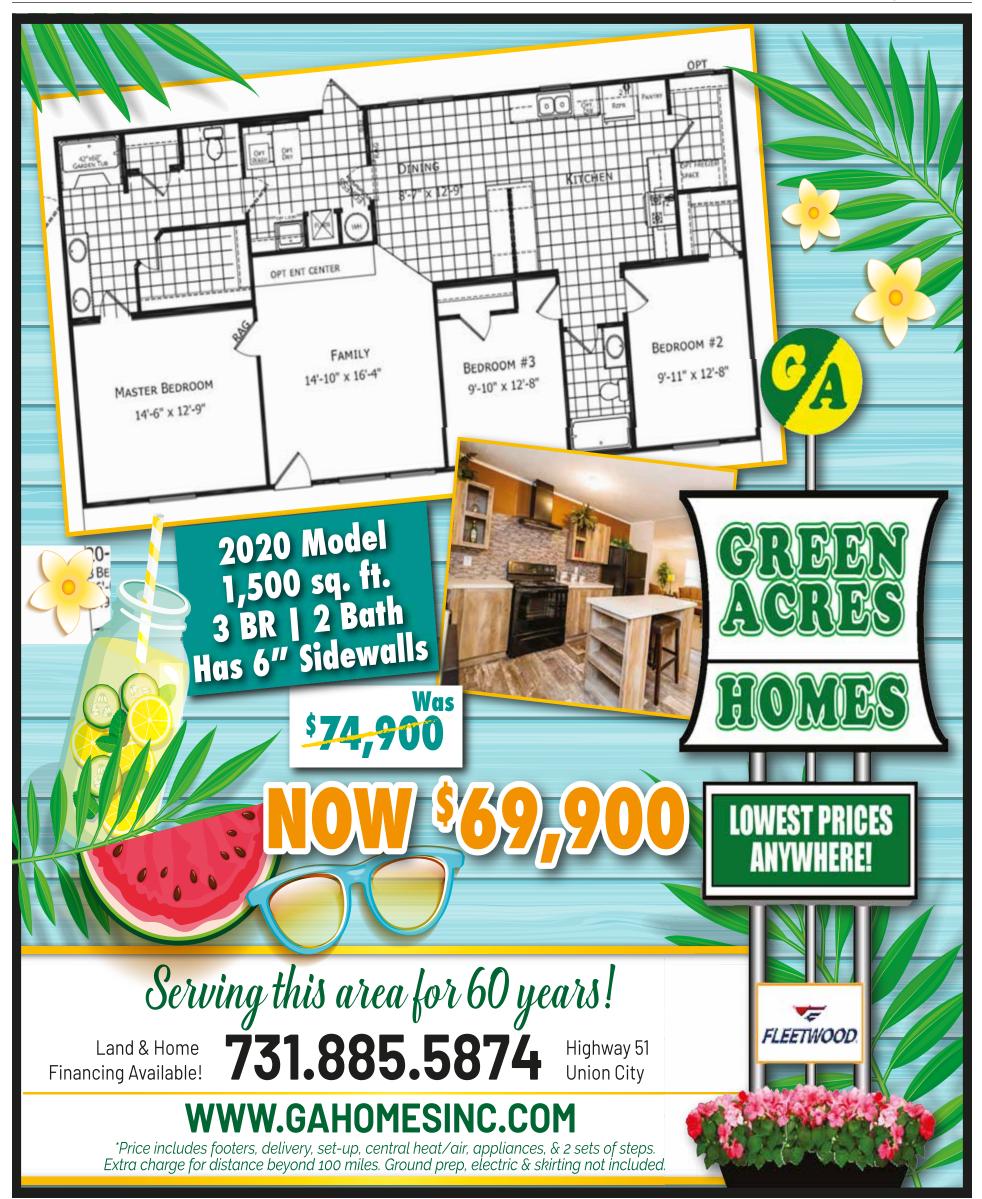

offers

& PARTS: bearings, bushings, brakes, couplers, hangers, hubs, jacks, LED lights, shackles, u-bolts, grease plugs caps. 6x12' \$1,049. 731-642-8420.

Visit peddlerads.com today!

WHITLOCK



731.407.9595 Tuesday-Sunday 10-5

Your Hometown Partner Serving Henry County & Surrounding Areas for Over 40 years!

Visit our new Downtown location at 207 N. Poplar St.

west tennessee printing Experience you can trust!

Business Printing from Large to Small!

- Signage Banners Brochures
- Promotional Products Labels
- Direct Mail Services Posters
- Trade Show Graphics
- Business Cards
   So Much More!

(731) 642-3070 | www.wtnprint.com | 207 N. Poplar St., Paris, TN

Call

Today

For Your

**Ouote!** 



Page 16 July 23, 2020

Stop by and see us at 512 North Market Street, Paris, Tennessee!