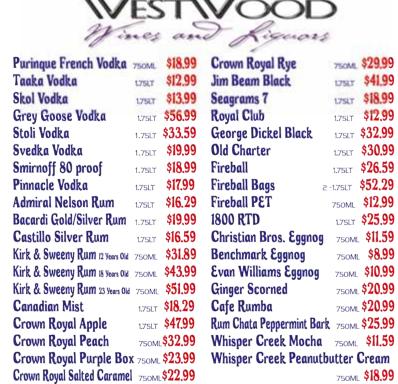

ick of being single and lonely. Tell me about yourself and let's see what happens. PTP 503

Widowed white male, age 61. 5'10", hazel eyes, 185lbs., black/grey hair, in search of a female, age 40 to 65 for a long term relationship with a happy ending that will lead to marriage or live in situation. I hate being single and lonely. I have a house, job, and car. I do smoke and drink socially sometimes. I believe in God. I live close to Hazel, KY in the country. I am open minded to many things and interests. I like vard sales, flea markets, movies, cuddling, holding hands, gospel music, 50s-60s Rock N Roll, and Country. PTP 505

SWM, 59 years old, 190lbs, 5'11", looking for SWF for possible relation. Honest and reliable. Live in Weakley Co. PTP 469

731-642-7714

Paris. TN



UPDATED DAILY.





#### BAREFOOT WINES 750ML \$6.99 1.5LT \$11.29

Oliver Sweet Red 750ML \$8.29 FRANZIA BOX WINE 5LT \$18.99-\$22.99

Christmas Cifit Set Selection Available • Closed Thanksgiving & Christmas Day.

## IT'S WORTH THE SHORT DRIVE TO

**WESTWOOD WINES & LIQUORS!!** 10% discount case purchase on Spirits

15% discount case purchase on Wines \* Prices subject to change \*\* Discount Does not include specials or closeouts \*

NOW OPEN ON SUNDAYS 12 Noon - 6pm!

SWM, 61 years old, 6'2", 210 lbs.. I'm semi-retired but I'm very active. I love working on my property; I own my home. I exercise regularly and try to eat right. I don't smoke or drink, I'm in fairly good shape, I feel compelled to be a better American, I want to be part of the solution. not part of the problem. Just think how luck y we ar