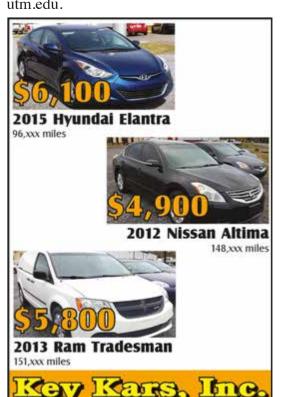

#### **AUTOS**

2000 NISSAN ALTIMA, AC, new tires, 145K miles, 5 speed, \$1950. 931-627-1797.

2003 BUICK LESABRE, 3.8 V6, 4 door, heat/air, 60K miles, nice family car. Call for price. 731-358-1815.

2004 FORD TAURUS SE - excellent condition, power driver's seat, keyless entry, good tires, drives great, local car. 155,xxx Miles. \$3,200 OBO. 731-336-7674.

2006 FORD FOCUS - red, only 90K miles, \$4,000. Call or text Ty, 731-336-7163.

2009 CHEVY LTZ Crew Cab Z71 4x4, leather, good tires, 187K miles, nice truck. Call for price. 731-358-1815.

Monday - Friday: 7am - 5pm • Closed Saturday & Sunday 1

2015 DODGE JOURNEY - black, 44k miles, only \$13,000. Call or text Ty, 731-336-7163.

WANTED DEAD OR ALIVE - cars, trucks and farm tractors. Paris, TN area. Call 731-676-0267.