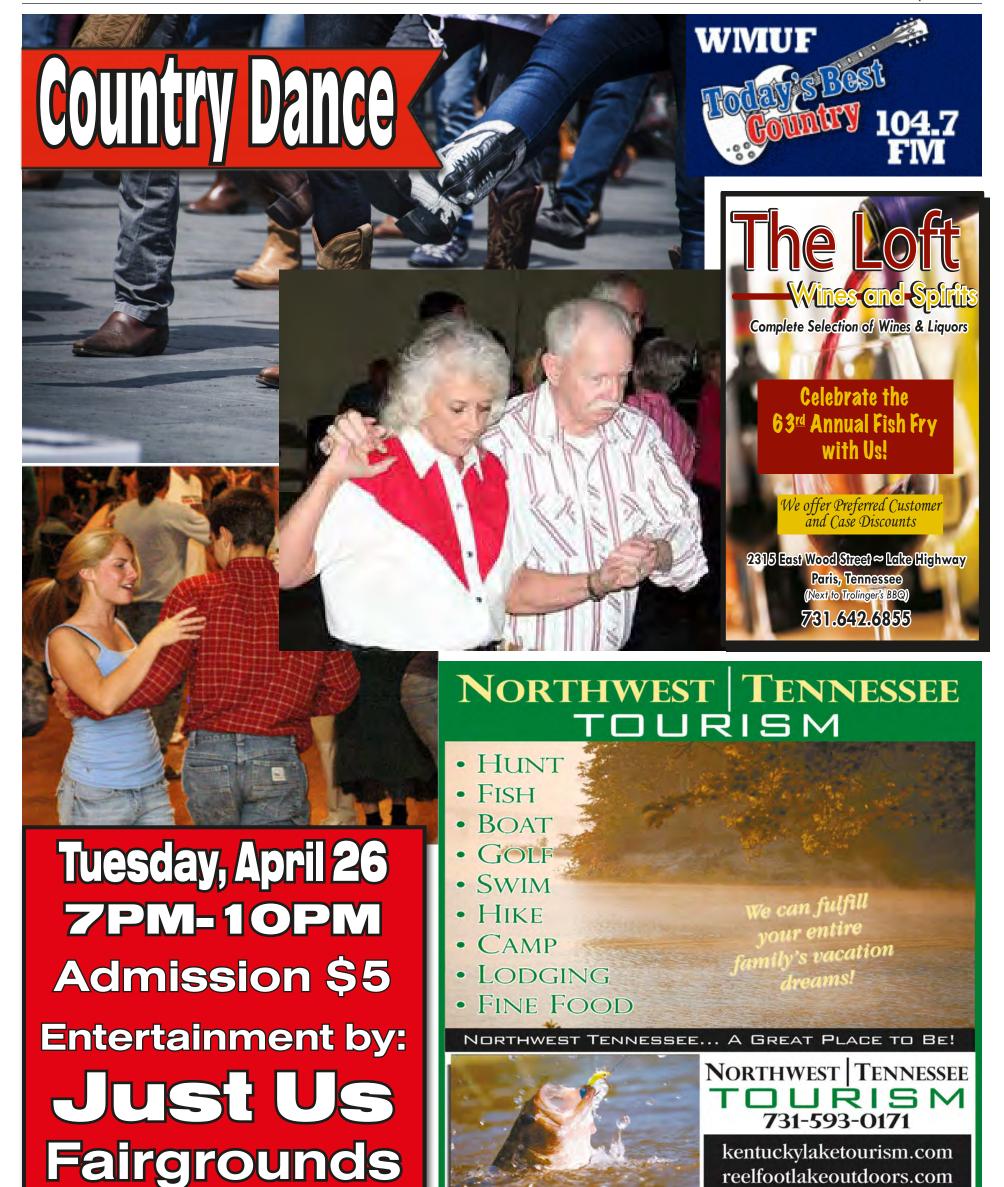

# Monday, April 25 7PM - 9PM Free Admission Entertainment by: Ray Lewis Band Downtown

(Rain Location: Fairgrounds Pavilion)

Fax: 731-644-2795 • Toll: 800-919-0299