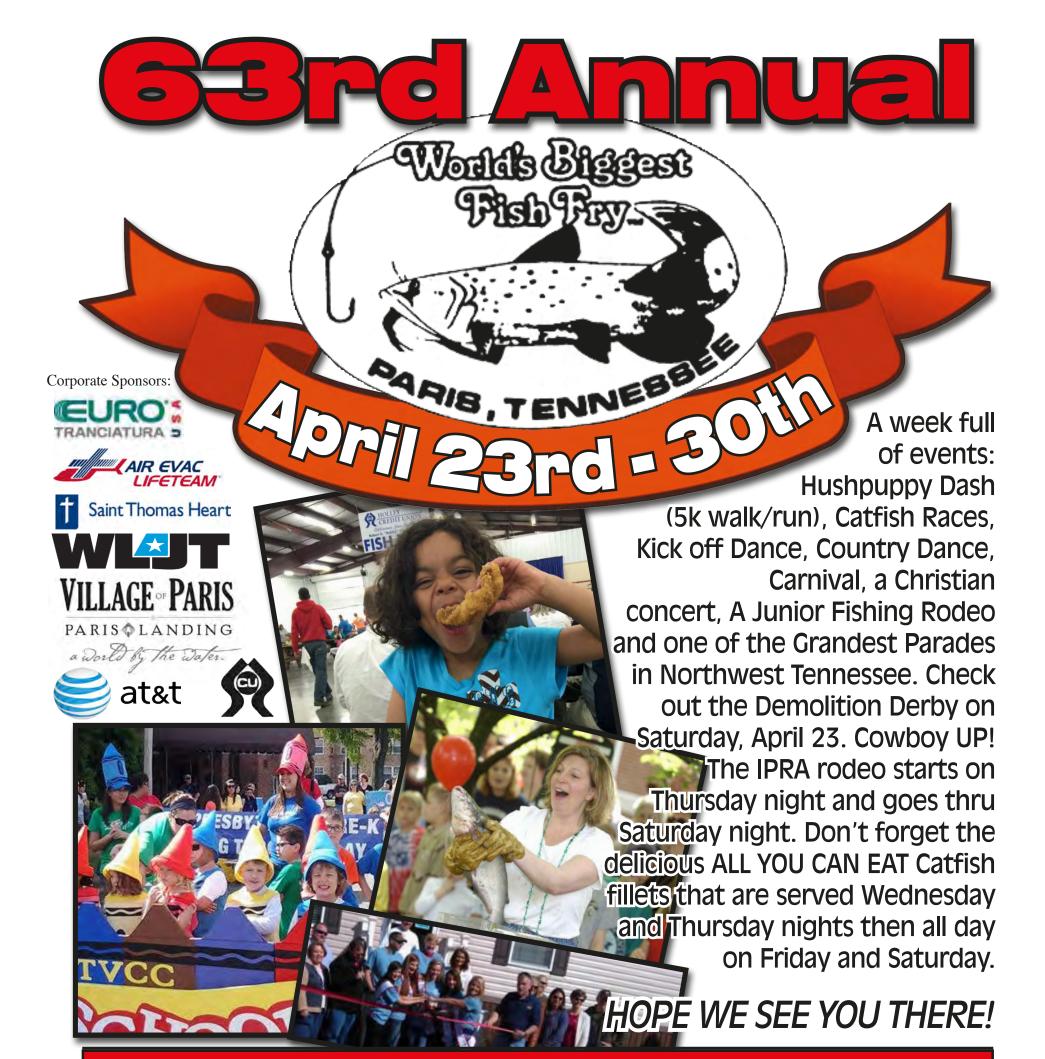

Since 1961, the "World's Biggest Fish Fry"has grown considerably from 1,600 pounds to over 5 tons of catfish being cooked and served at the Robert E. "Bobby" Cox Memorial Fish Tent.

Community participation and support of the "World's Biggest Fish Fry" unites the community in many ways. Community involvement by attending one of the six beauty pageants, buying souvenirs, eating fish dinners, attending the rodeo, entering or watching the Grand Parade or the Small Fry Parade, and going to the carnival makes the event successful.

Come to Paris in April and be part of the World's Biggest Fish Fry and don't forget to stop by the fish tent and eat a traditional catfish dinner, complete with hushpuppies, white beans and cole slaw.

Come and see the carnival, IPRA Rodeo, arts & crafts show, Grand Parade and much, much more during the last full week of April.

- Visit us in July to play in the Water Fun Run.
   Compete for prizes while you boat or jet-ski to various resorts. It's the perfect day on the water!
- Paris, Tennessee is an ideal retiree destination and the perfect place to call home.
- Contact us for for information and plan a dream vacation along beautiful Kentucky Lake.