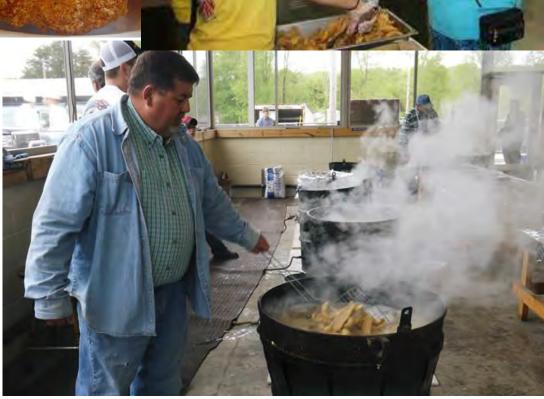

Since 1961, the "World's Biggest Fish Fry"has grown considerably from 1,600 pounds to over 5 tons of catfish being cooked and served at the Robert E. "Bobby" Cox Memorial Fish Tent.

Community participation and support of the "World's Biggest Fish Fry" unites the community in many ways. Community involvement by attending one of the six beauty pageants, buying souvenirs, eating fish dinners, attending the rodeo, entering or watching the Grand Parade or the Small Fry Parade, and going to the carnival makes the event successful.

Come to Paris in April and be part of the World's Biggest Fish Fry and don't forget to stop by the fish tent and eat a traditional catfish dinner, complete with hushpuppies, white beans and cole slaw.