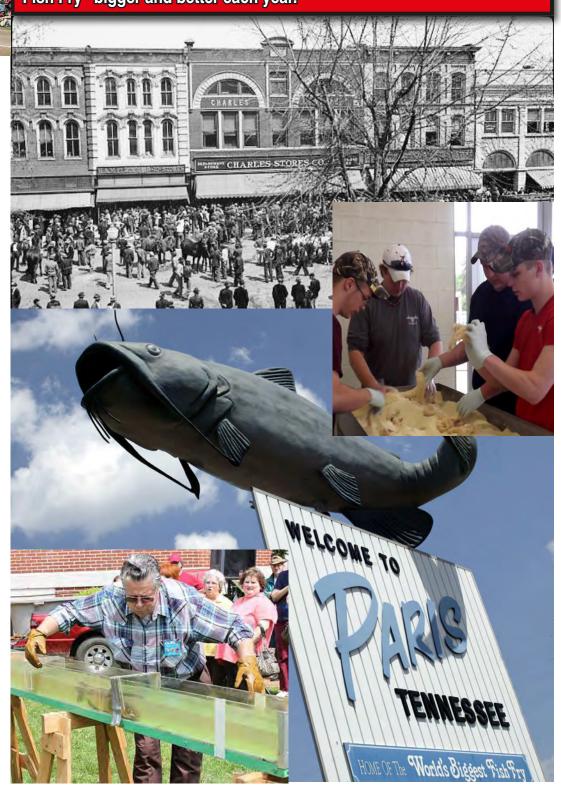

# HISTORY OF THE WORLD'S BIGGEST FISH FRY

The "Fish Fry" evolved from "Mule Day," which originated in 1938 with the Paris Post Intelligencer as the first sponsor. Farmers came to town on the first Monday in April to trade their mules and other farm products, do their shopping, and enjoy the fellowship of their friends. Early in the 1950's, the Chamber of Commerce took over "Mule Day" and the tractors took the place of mules. The Chamber of Commerce started looking for another event to replace "Mule Day."

In 1953, the Chamber of Commerce held the first, "Fish Fry." The event was not as successful as hoped. The fish were not taken from Kentucky Lake and just did not please the fish eating public. The parade was short but sweet, and the event was held on Barton Field for one day and night.

In 1961, the Paris-Henry County Jaycees took over the "Fish Fry" from the Chamber of Commerce. The "Fish Fry" was starting to grow too much for the Chamber to handle, so the Jaycees (Junior Chamber of Commerce) took over the event, taking the name of "World's Biggest Fish Fry," an event that truly lives up to its name.

Since 1961, the "World's Biggest Fish Fry"has grown considerably from 1,600 pounds to over 5 tons of catfish being cooked and served at the Robert E. "Bobby" Cox Memorial Fish Tent.

Community participation and support of the "World's Biggest Fish Fry" unites the community in many ways. Community involvement by attending one of the six beauty pageants, buying souvenirs, eating fish dinners, attending the rodeo, entering or watching the Grand Parade or the Small Fry Parade, and going to the carnival makes the event successful.