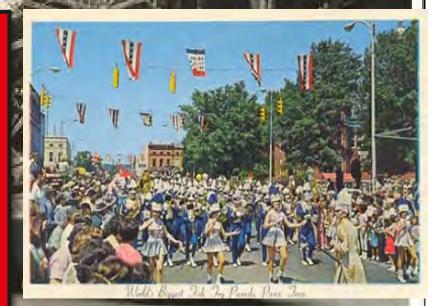

Since 1961, the "World's Biggest Fish Fry"has grown considerably from 1,600 pounds to over 5 tons of catfish being cooked and served at the Robert E. "Bobby" Cox Memorial Fish Tent.

Community participation and support of the "World's Biggest Fish Fry" unites the community in many ways. Community involvement by attending one of the six beauty pageants, buying souvenirs, eating fish dinners, attending the rodeo, entering or watching the Grand Parade or the Small Fry Parade, and going to the carnival makes the event successful.

Come and see the carnival, IPRA Rodeo, arts & crafts show, Grand Parade and much, much more during the last full week of April.

- Visit us in July to play in the Water Fun Run.
   Compete for prizes while you boat or jet-ski to various resorts. It's the perfect day on the water!
- Paris, Tennessee is an ideal retiree destination and the perfect place to call home.
- Contact us for for information and plan a dream vacation along beautiful Kentucky Lake.