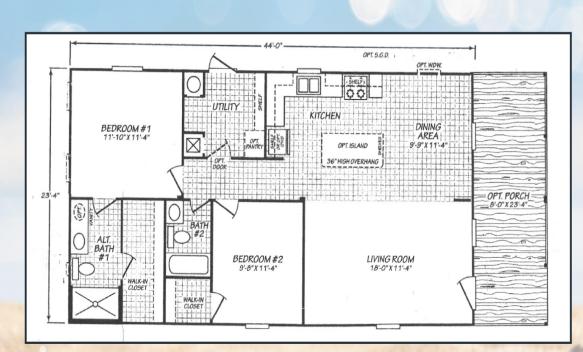

\$150! 256-349-4971.

2 BEDROOM, 1 BATHROOM - central heat & air, remodeled about 8 years ago, about a mile for Eurotranciatura in Paris. 731-676-5734. No calls after 9pm.

2012 MANUFACTURED HOME - 16x80 single wide, 3 bedrooms, 2 bath, new carpet in living room & master bedroom, new shed (12x36), carport, deck (16x18). 1/2 acre. \$69,000.407-580-9245.